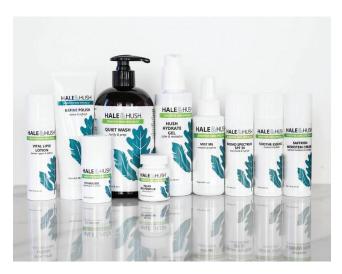

# HALE & HUSH

Hale & Hush is the only professional brand that focuses exclusively on treatment and retail products for sensitive and health challenged skin. As sensitive skin experts, they offer products to help treat, nourish, build, and repair skin. They offer treatments and products to help even the most sensitive and sensitized clients repair barrier function, calm sensitivities, soothe irritations, and reduce inflammation. All of their products are free of gluten, sulfates, parabens, artificial fragrances, dimethicone, and silicone as well as being Leaping Bunny-certified. Beyond sensitive skin, Hale & Hush products also help clients with mature skin, uneven skin tone, dryness, or those needing improvement with brightening, lightening, or texture. Hale & Hush skin care works well with other skin care lines and can prepare and repair skin when combined with more aggressive treatments and various modalities. Hale & Hush offers extensive and advanced training on product knowledge, ingredients, and sensitive skin treatments as well.